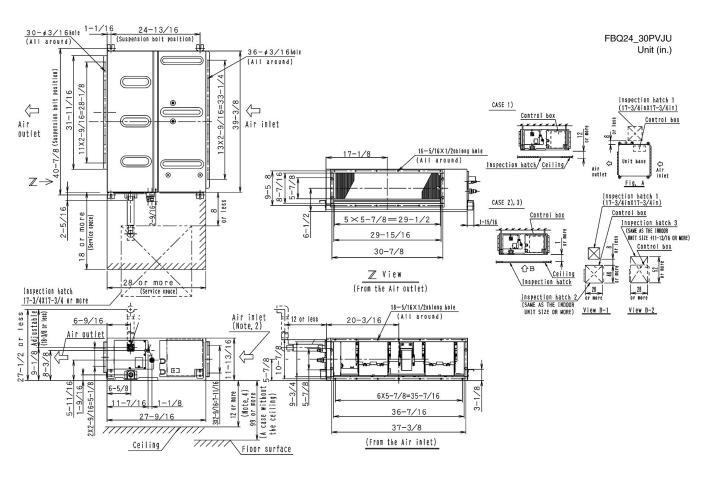

| Project Name:                         |                     |                                                                                                                                                                                                                                                                                                                                                                                                                                                                                                                                                                                                                                                                                                                                                                                                                                                                                                                                                                                                                                                                                                                                                                                                                                                                                                                                                                                                                                                                                                                                                                                                                                                                                                                                                                                                                                                                                                                                                                                                                                                                                                                                |                                          |
|---------------------------------------|---------------------|--------------------------------------------------------------------------------------------------------------------------------------------------------------------------------------------------------------------------------------------------------------------------------------------------------------------------------------------------------------------------------------------------------------------------------------------------------------------------------------------------------------------------------------------------------------------------------------------------------------------------------------------------------------------------------------------------------------------------------------------------------------------------------------------------------------------------------------------------------------------------------------------------------------------------------------------------------------------------------------------------------------------------------------------------------------------------------------------------------------------------------------------------------------------------------------------------------------------------------------------------------------------------------------------------------------------------------------------------------------------------------------------------------------------------------------------------------------------------------------------------------------------------------------------------------------------------------------------------------------------------------------------------------------------------------------------------------------------------------------------------------------------------------------------------------------------------------------------------------------------------------------------------------------------------------------------------------------------------------------------------------------------------------------------------------------------------------------------------------------------------------|------------------------------------------|
| Location:                             |                     | Approval:                                                                                                                                                                                                                                                                                                                                                                                                                                                                                                                                                                                                                                                                                                                                                                                                                                                                                                                                                                                                                                                                                                                                                                                                                                                                                                                                                                                                                                                                                                                                                                                                                                                                                                                                                                                                                                                                                                                                                                                                                                                                                                                      |                                          |
| Engineer:                             |                     | Date:                                                                                                                                                                                                                                                                                                                                                                                                                                                                                                                                                                                                                                                                                                                                                                                                                                                                                                                                                                                                                                                                                                                                                                                                                                                                                                                                                                                                                                                                                                                                                                                                                                                                                                                                                                                                                                                                                                                                                                                                                                                                                                                          |                                          |
| Submitted to:                         |                     | Construction:                                                                                                                                                                                                                                                                                                                                                                                                                                                                                                                                                                                                                                                                                                                                                                                                                                                                                                                                                                                                                                                                                                                                                                                                                                                                                                                                                                                                                                                                                                                                                                                                                                                                                                                                                                                                                                                                                                                                                                                                                                                                                                                  |                                          |
| Submitted by:                         |                     | Unit #:                                                                                                                                                                                                                                                                                                                                                                                                                                                                                                                                                                                                                                                                                                                                                                                                                                                                                                                                                                                                                                                                                                                                                                                                                                                                                                                                                                                                                                                                                                                                                                                                                                                                                                                                                                                                                                                                                                                                                                                                                                                                                                                        |                                          |
| Reference:                            |                     | Drawing #:                                                                                                                                                                                                                                                                                                                                                                                                                                                                                                                                                                                                                                                                                                                                                                                                                                                                                                                                                                                                                                                                                                                                                                                                                                                                                                                                                                                                                                                                                                                                                                                                                                                                                                                                                                                                                                                                                                                                                                                                                                                                                                                     |                                          |
|                                       |                     | Drawing #:                                                                                                                                                                                                                                                                                                                                                                                                                                                                                                                                                                                                                                                                                                                                                                                                                                                                                                                                                                                                                                                                                                                                                                                                                                                                                                                                                                                                                                                                                                                                                                                                                                                                                                                                                                                                                                                                                                                                                                                                                                                                                                                     |                                          |
| Performance                           |                     |                                                                                                                                                                                                                                                                                                                                                                                                                                                                                                                                                                                                                                                                                                                                                                                                                                                                                                                                                                                                                                                                                                                                                                                                                                                                                                                                                                                                                                                                                                                                                                                                                                                                                                                                                                                                                                                                                                                                                                                                                                                                                                                                |                                          |
| Indoor Unit Model No:                 | FBQ24PVJU           | Indoor Unit Type:                                                                                                                                                                                                                                                                                                                                                                                                                                                                                                                                                                                                                                                                                                                                                                                                                                                                                                                                                                                                                                                                                                                                                                                                                                                                                                                                                                                                                                                                                                                                                                                                                                                                                                                                                                                                                                                                                                                                                                                                                                                                                                              | DC Duct Mounted                          |
| Outdoor Unit Model No:                | RZR24PVJU           | Condensing Unit Type:                                                                                                                                                                                                                                                                                                                                                                                                                                                                                                                                                                                                                                                                                                                                                                                                                                                                                                                                                                                                                                                                                                                                                                                                                                                                                                                                                                                                                                                                                                                                                                                                                                                                                                                                                                                                                                                                                                                                                                                                                                                                                                          | SkyAir Cool Only                         |
| Rated Cooling Capacity (Btu/hr):      | 24000               |                                                                                                                                                                                                                                                                                                                                                                                                                                                                                                                                                                                                                                                                                                                                                                                                                                                                                                                                                                                                                                                                                                                                                                                                                                                                                                                                                                                                                                                                                                                                                                                                                                                                                                                                                                                                                                                                                                                                                                                                                                                                                                                                | Indoor: 80°F DB/67°F WB                  |
| Sensible Capacity (Btu/hr):           | 18700               | Rated Cooling                                                                                                                                                                                                                                                                                                                                                                                                                                                                                                                                                                                                                                                                                                                                                                                                                                                                                                                                                                                                                                                                                                                                                                                                                                                                                                                                                                                                                                                                                                                                                                                                                                                                                                                                                                                                                                                                                                                                                                                                                                                                                                                  | Outdoor: 95°F DB/75°F WB                 |
| Max/Min Cooling Capacity (Btu/hr / kW |                     | Conditions                                                                                                                                                                                                                                                                                                                                                                                                                                                                                                                                                                                                                                                                                                                                                                                                                                                                                                                                                                                                                                                                                                                                                                                                                                                                                                                                                                                                                                                                                                                                                                                                                                                                                                                                                                                                                                                                                                                                                                                                                                                                                                                     |                                          |
| Cooling Input Power (kW):             | 2.12                |                                                                                                                                                                                                                                                                                                                                                                                                                                                                                                                                                                                                                                                                                                                                                                                                                                                                                                                                                                                                                                                                                                                                                                                                                                                                                                                                                                                                                                                                                                                                                                                                                                                                                                                                                                                                                                                                                                                                                                                                                                                                                                                                | Indoor: N/A                              |
| SEER:                                 | 16.5                | Rated Heating                                                                                                                                                                                                                                                                                                                                                                                                                                                                                                                                                                                                                                                                                                                                                                                                                                                                                                                                                                                                                                                                                                                                                                                                                                                                                                                                                                                                                                                                                                                                                                                                                                                                                                                                                                                                                                                                                                                                                                                                                                                                                                                  | Outdoor: N/A                             |
| Rated Heating Capacity (Btu/hr):      | N/A                 | Conditions                                                                                                                                                                                                                                                                                                                                                                                                                                                                                                                                                                                                                                                                                                                                                                                                                                                                                                                                                                                                                                                                                                                                                                                                                                                                                                                                                                                                                                                                                                                                                                                                                                                                                                                                                                                                                                                                                                                                                                                                                                                                                                                     | 33.333.11.11                             |
| Max/Min Heating Capacity (Btu/hr / kW |                     | Rated Piping Length(ft)                                                                                                                                                                                                                                                                                                                                                                                                                                                                                                                                                                                                                                                                                                                                                                                                                                                                                                                                                                                                                                                                                                                                                                                                                                                                                                                                                                                                                                                                                                                                                                                                                                                                                                                                                                                                                                                                                                                                                                                                                                                                                                        | 25                                       |
| Heating Input Power (kW):             | N/A                 | Rated Height Separation(ft)                                                                                                                                                                                                                                                                                                                                                                                                                                                                                                                                                                                                                                                                                                                                                                                                                                                                                                                                                                                                                                                                                                                                                                                                                                                                                                                                                                                                                                                                                                                                                                                                                                                                                                                                                                                                                                                                                                                                                                                                                                                                                                    | 0                                        |
| Heating COP (Btu/hr / Btu/hr):        | N/A                 | riated rieight coparation(ity                                                                                                                                                                                                                                                                                                                                                                                                                                                                                                                                                                                                                                                                                                                                                                                                                                                                                                                                                                                                                                                                                                                                                                                                                                                                                                                                                                                                                                                                                                                                                                                                                                                                                                                                                                                                                                                                                                                                                                                                                                                                                                  |                                          |
| HSPF:                                 | N/A                 |                                                                                                                                                                                                                                                                                                                                                                                                                                                                                                                                                                                                                                                                                                                                                                                                                                                                                                                                                                                                                                                                                                                                                                                                                                                                                                                                                                                                                                                                                                                                                                                                                                                                                                                                                                                                                                                                                                                                                                                                                                                                                                                                |                                          |
| 11011.                                |                     |                                                                                                                                                                                                                                                                                                                                                                                                                                                                                                                                                                                                                                                                                                                                                                                                                                                                                                                                                                                                                                                                                                                                                                                                                                                                                                                                                                                                                                                                                                                                                                                                                                                                                                                                                                                                                                                                                                                                                                                                                                                                                                                                |                                          |
| Indoor Unit Details                   |                     |                                                                                                                                                                                                                                                                                                                                                                                                                                                                                                                                                                                                                                                                                                                                                                                                                                                                                                                                                                                                                                                                                                                                                                                                                                                                                                                                                                                                                                                                                                                                                                                                                                                                                                                                                                                                                                                                                                                                                                                                                                                                                                                                |                                          |
| Power Supply (V/Hz/Ph:)               | 208-230/60/1ph      | Airflow Rate (CFM wet coil)                                                                                                                                                                                                                                                                                                                                                                                                                                                                                                                                                                                                                                                                                                                                                                                                                                                                                                                                                                                                                                                                                                                                                                                                                                                                                                                                                                                                                                                                                                                                                                                                                                                                                                                                                                                                                                                                                                                                                                                                                                                                                                    | 688/618/565                              |
| Power Supply Connections:             | L1, L2, Ground      | Moisture Removal (pt/h):                                                                                                                                                                                                                                                                                                                                                                                                                                                                                                                                                                                                                                                                                                                                                                                                                                                                                                                                                                                                                                                                                                                                                                                                                                                                                                                                                                                                                                                                                                                                                                                                                                                                                                                                                                                                                                                                                                                                                                                                                                                                                                       |                                          |
| Min Circuit Amps MCA (A):             | 1.8                 | Gas Pipe Connection (inch):                                                                                                                                                                                                                                                                                                                                                                                                                                                                                                                                                                                                                                                                                                                                                                                                                                                                                                                                                                                                                                                                                                                                                                                                                                                                                                                                                                                                                                                                                                                                                                                                                                                                                                                                                                                                                                                                                                                                                                                                                                                                                                    | 5/8                                      |
| Max Overcurrent Amps MFA (A):         | 1.5                 | Liquid Pipe Connection (inch):                                                                                                                                                                                                                                                                                                                                                                                                                                                                                                                                                                                                                                                                                                                                                                                                                                                                                                                                                                                                                                                                                                                                                                                                                                                                                                                                                                                                                                                                                                                                                                                                                                                                                                                                                                                                                                                                                                                                                                                                                                                                                                 | 3/8                                      |
|                                       | 3/16x39-3/8x27-9/16 | Condensate Connection (inch):                                                                                                                                                                                                                                                                                                                                                                                                                                                                                                                                                                                                                                                                                                                                                                                                                                                                                                                                                                                                                                                                                                                                                                                                                                                                                                                                                                                                                                                                                                                                                                                                                                                                                                                                                                                                                                                                                                                                                                                                                                                                                                  |                                          |
| Panel (HxWxD):                        | N/AxN/AxN/A         | Sound Pressure Level (dBA):                                                                                                                                                                                                                                                                                                                                                                                                                                                                                                                                                                                                                                                                                                                                                                                                                                                                                                                                                                                                                                                                                                                                                                                                                                                                                                                                                                                                                                                                                                                                                                                                                                                                                                                                                                                                                                                                                                                                                                                                                                                                                                    | 42                                       |
| Net Weight (lbs):                     | 80                  | Sound Power Level (dBA):                                                                                                                                                                                                                                                                                                                                                                                                                                                                                                                                                                                                                                                                                                                                                                                                                                                                                                                                                                                                                                                                                                                                                                                                                                                                                                                                                                                                                                                                                                                                                                                                                                                                                                                                                                                                                                                                                                                                                                                                                                                                                                       | 38                                       |
| Weight with Panel (lbs):              | N/A                 | Static Pressure Rated/Max (inv                                                                                                                                                                                                                                                                                                                                                                                                                                                                                                                                                                                                                                                                                                                                                                                                                                                                                                                                                                                                                                                                                                                                                                                                                                                                                                                                                                                                                                                                                                                                                                                                                                                                                                                                                                                                                                                                                                                                                                                                                                                                                                 |                                          |
| rroigin marr and (ice).               | 14/74               | Cialis Francis Francis (in the control of the contr | 3, 3, 3, 3, 3, 3, 3, 3, 3, 3, 3, 3, 3, 3 |
| Condensing Unit Details               |                     |                                                                                                                                                                                                                                                                                                                                                                                                                                                                                                                                                                                                                                                                                                                                                                                                                                                                                                                                                                                                                                                                                                                                                                                                                                                                                                                                                                                                                                                                                                                                                                                                                                                                                                                                                                                                                                                                                                                                                                                                                                                                                                                                |                                          |
| Power Supply (V/Hz/Ph):               | 208-230/60/1ph      | Compressor Type:                                                                                                                                                                                                                                                                                                                                                                                                                                                                                                                                                                                                                                                                                                                                                                                                                                                                                                                                                                                                                                                                                                                                                                                                                                                                                                                                                                                                                                                                                                                                                                                                                                                                                                                                                                                                                                                                                                                                                                                                                                                                                                               | Inverter                                 |
| Power Supply Connections:             | L1, L2, Ground      | Capacity Control Range (%):                                                                                                                                                                                                                                                                                                                                                                                                                                                                                                                                                                                                                                                                                                                                                                                                                                                                                                                                                                                                                                                                                                                                                                                                                                                                                                                                                                                                                                                                                                                                                                                                                                                                                                                                                                                                                                                                                                                                                                                                                                                                                                    | 30 - 100                                 |
| Min. Circuit Amps MCA (A):            | 16.5                | Airflow Rate (CFM):                                                                                                                                                                                                                                                                                                                                                                                                                                                                                                                                                                                                                                                                                                                                                                                                                                                                                                                                                                                                                                                                                                                                                                                                                                                                                                                                                                                                                                                                                                                                                                                                                                                                                                                                                                                                                                                                                                                                                                                                                                                                                                            | 1835                                     |
| Max. Overcurrent Amps MFA (A):        | 20                  | Gas Pipe Connection (inch):                                                                                                                                                                                                                                                                                                                                                                                                                                                                                                                                                                                                                                                                                                                                                                                                                                                                                                                                                                                                                                                                                                                                                                                                                                                                                                                                                                                                                                                                                                                                                                                                                                                                                                                                                                                                                                                                                                                                                                                                                                                                                                    | 5/8                                      |
| Max. Starting Current MSC(A):         |                     | Liquid Pipe Connection (inch):                                                                                                                                                                                                                                                                                                                                                                                                                                                                                                                                                                                                                                                                                                                                                                                                                                                                                                                                                                                                                                                                                                                                                                                                                                                                                                                                                                                                                                                                                                                                                                                                                                                                                                                                                                                                                                                                                                                                                                                                                                                                                                 | 3/8                                      |
| Rated Load Amps RLA (A):              | 10.3                | Sound Pressure Level (dBA):                                                                                                                                                                                                                                                                                                                                                                                                                                                                                                                                                                                                                                                                                                                                                                                                                                                                                                                                                                                                                                                                                                                                                                                                                                                                                                                                                                                                                                                                                                                                                                                                                                                                                                                                                                                                                                                                                                                                                                                                                                                                                                    | 49                                       |
|                                       | 5/16x35-7/16x12-5/8 | Sound Power Level (dBA):                                                                                                                                                                                                                                                                                                                                                                                                                                                                                                                                                                                                                                                                                                                                                                                                                                                                                                                                                                                                                                                                                                                                                                                                                                                                                                                                                                                                                                                                                                                                                                                                                                                                                                                                                                                                                                                                                                                                                                                                                                                                                                       |                                          |
| Net Weight (lbs):                     | 150                 | <u> </u>                                                                                                                                                                                                                                                                                                                                                                                                                                                                                                                                                                                                                                                                                                                                                                                                                                                                                                                                                                                                                                                                                                                                                                                                                                                                                                                                                                                                                                                                                                                                                                                                                                                                                                                                                                                                                                                                                                                                                                                                                                                                                                                       |                                          |
|                                       |                     |                                                                                                                                                                                                                                                                                                                                                                                                                                                                                                                                                                                                                                                                                                                                                                                                                                                                                                                                                                                                                                                                                                                                                                                                                                                                                                                                                                                                                                                                                                                                                                                                                                                                                                                                                                                                                                                                                                                                                                                                                                                                                                                                |                                          |
| System Details                        |                     |                                                                                                                                                                                                                                                                                                                                                                                                                                                                                                                                                                                                                                                                                                                                                                                                                                                                                                                                                                                                                                                                                                                                                                                                                                                                                                                                                                                                                                                                                                                                                                                                                                                                                                                                                                                                                                                                                                                                                                                                                                                                                                                                |                                          |
| Refrigerant Type:                     | R-410A              | Max. Pipe Length (Vertical ft):                                                                                                                                                                                                                                                                                                                                                                                                                                                                                                                                                                                                                                                                                                                                                                                                                                                                                                                                                                                                                                                                                                                                                                                                                                                                                                                                                                                                                                                                                                                                                                                                                                                                                                                                                                                                                                                                                                                                                                                                                                                                                                | 98 ft                                    |
| Holding Refrigerant Charge (lbs):     | 5.1                 | Cooling Operation Range (%):                                                                                                                                                                                                                                                                                                                                                                                                                                                                                                                                                                                                                                                                                                                                                                                                                                                                                                                                                                                                                                                                                                                                                                                                                                                                                                                                                                                                                                                                                                                                                                                                                                                                                                                                                                                                                                                                                                                                                                                                                                                                                                   | 23 - 115                                 |
| Additional Charge (oz/ft):            | 0.036lbs/ft         | Cooling Range w/Baffle (°F):                                                                                                                                                                                                                                                                                                                                                                                                                                                                                                                                                                                                                                                                                                                                                                                                                                                                                                                                                                                                                                                                                                                                                                                                                                                                                                                                                                                                                                                                                                                                                                                                                                                                                                                                                                                                                                                                                                                                                                                                                                                                                                   | 0 - 115                                  |
| Pre-charge Piping (Length ft):        | -                   | Heating Operation Range (°F):                                                                                                                                                                                                                                                                                                                                                                                                                                                                                                                                                                                                                                                                                                                                                                                                                                                                                                                                                                                                                                                                                                                                                                                                                                                                                                                                                                                                                                                                                                                                                                                                                                                                                                                                                                                                                                                                                                                                                                                                                                                                                                  |                                          |
| Max. Pipe Length (Total ft):          | 164 ft              | Heating Range w/Baffle (°F):                                                                                                                                                                                                                                                                                                                                                                                                                                                                                                                                                                                                                                                                                                                                                                                                                                                                                                                                                                                                                                                                                                                                                                                                                                                                                                                                                                                                                                                                                                                                                                                                                                                                                                                                                                                                                                                                                                                                                                                                                                                                                                   | N/A                                      |
|                                       |                     |                                                                                                                                                                                                                                                                                                                                                                                                                                                                                                                                                                                                                                                                                                                                                                                                                                                                                                                                                                                                                                                                                                                                                                                                                                                                                                                                                                                                                                                                                                                                                                                                                                                                                                                                                                                                                                                                                                                                                                                                                                                                                                                                |                                          |