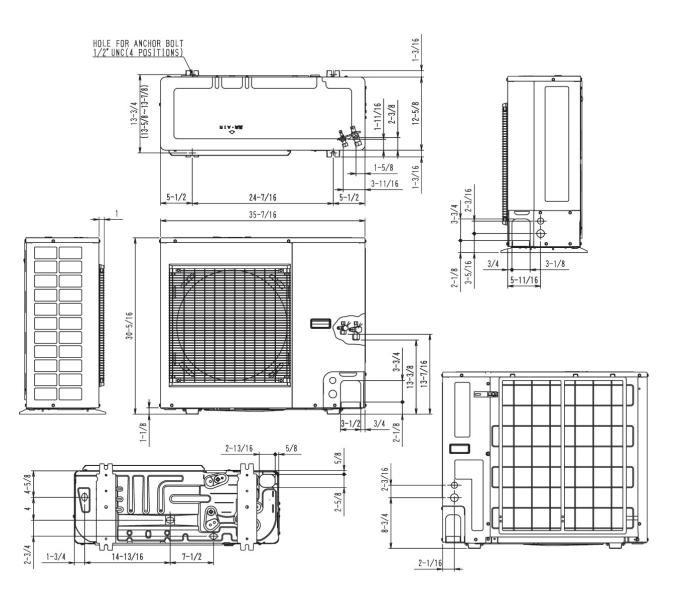

| Project Name:                         |                     |                                                                                                                                                                                                                                                                                                                                                                                                                                                                                                                                                                                                                                                                                                                                                                                                                                                                                                                                                                                                                                                                                                                                                                                                                                                                                                                                                                                                                                                                                                                                                                                                                                                                                                                                                                                                                                                                                                                                                                                                                                                                                                                                |                                          |
|---------------------------------------|---------------------|--------------------------------------------------------------------------------------------------------------------------------------------------------------------------------------------------------------------------------------------------------------------------------------------------------------------------------------------------------------------------------------------------------------------------------------------------------------------------------------------------------------------------------------------------------------------------------------------------------------------------------------------------------------------------------------------------------------------------------------------------------------------------------------------------------------------------------------------------------------------------------------------------------------------------------------------------------------------------------------------------------------------------------------------------------------------------------------------------------------------------------------------------------------------------------------------------------------------------------------------------------------------------------------------------------------------------------------------------------------------------------------------------------------------------------------------------------------------------------------------------------------------------------------------------------------------------------------------------------------------------------------------------------------------------------------------------------------------------------------------------------------------------------------------------------------------------------------------------------------------------------------------------------------------------------------------------------------------------------------------------------------------------------------------------------------------------------------------------------------------------------|------------------------------------------|
| Location:                             |                     | Approval:                                                                                                                                                                                                                                                                                                                                                                                                                                                                                                                                                                                                                                                                                                                                                                                                                                                                                                                                                                                                                                                                                                                                                                                                                                                                                                                                                                                                                                                                                                                                                                                                                                                                                                                                                                                                                                                                                                                                                                                                                                                                                                                      |                                          |
| Engineer:                             |                     | Date:                                                                                                                                                                                                                                                                                                                                                                                                                                                                                                                                                                                                                                                                                                                                                                                                                                                                                                                                                                                                                                                                                                                                                                                                                                                                                                                                                                                                                                                                                                                                                                                                                                                                                                                                                                                                                                                                                                                                                                                                                                                                                                                          |                                          |
| Submitted to:                         |                     | Construction:                                                                                                                                                                                                                                                                                                                                                                                                                                                                                                                                                                                                                                                                                                                                                                                                                                                                                                                                                                                                                                                                                                                                                                                                                                                                                                                                                                                                                                                                                                                                                                                                                                                                                                                                                                                                                                                                                                                                                                                                                                                                                                                  |                                          |
| Submitted by:                         |                     | Unit #:                                                                                                                                                                                                                                                                                                                                                                                                                                                                                                                                                                                                                                                                                                                                                                                                                                                                                                                                                                                                                                                                                                                                                                                                                                                                                                                                                                                                                                                                                                                                                                                                                                                                                                                                                                                                                                                                                                                                                                                                                                                                                                                        |                                          |
| Reference:                            |                     | Drawing #:                                                                                                                                                                                                                                                                                                                                                                                                                                                                                                                                                                                                                                                                                                                                                                                                                                                                                                                                                                                                                                                                                                                                                                                                                                                                                                                                                                                                                                                                                                                                                                                                                                                                                                                                                                                                                                                                                                                                                                                                                                                                                                                     |                                          |
|                                       |                     | Drawing #:                                                                                                                                                                                                                                                                                                                                                                                                                                                                                                                                                                                                                                                                                                                                                                                                                                                                                                                                                                                                                                                                                                                                                                                                                                                                                                                                                                                                                                                                                                                                                                                                                                                                                                                                                                                                                                                                                                                                                                                                                                                                                                                     |                                          |
| Performance                           |                     |                                                                                                                                                                                                                                                                                                                                                                                                                                                                                                                                                                                                                                                                                                                                                                                                                                                                                                                                                                                                                                                                                                                                                                                                                                                                                                                                                                                                                                                                                                                                                                                                                                                                                                                                                                                                                                                                                                                                                                                                                                                                                                                                |                                          |
| Indoor Unit Model No:                 | FBQ24PVJU           | Indoor Unit Type:                                                                                                                                                                                                                                                                                                                                                                                                                                                                                                                                                                                                                                                                                                                                                                                                                                                                                                                                                                                                                                                                                                                                                                                                                                                                                                                                                                                                                                                                                                                                                                                                                                                                                                                                                                                                                                                                                                                                                                                                                                                                                                              | DC Duct Mounted                          |
| Outdoor Unit Model No:                | RZR24PVJU           | Condensing Unit Type:                                                                                                                                                                                                                                                                                                                                                                                                                                                                                                                                                                                                                                                                                                                                                                                                                                                                                                                                                                                                                                                                                                                                                                                                                                                                                                                                                                                                                                                                                                                                                                                                                                                                                                                                                                                                                                                                                                                                                                                                                                                                                                          | SkyAir Cool Only                         |
| Rated Cooling Capacity (Btu/hr):      | 24000               |                                                                                                                                                                                                                                                                                                                                                                                                                                                                                                                                                                                                                                                                                                                                                                                                                                                                                                                                                                                                                                                                                                                                                                                                                                                                                                                                                                                                                                                                                                                                                                                                                                                                                                                                                                                                                                                                                                                                                                                                                                                                                                                                | Indoor: 80°F DB/67°F WB                  |
| Sensible Capacity (Btu/hr):           | 18700               | Rated Cooling                                                                                                                                                                                                                                                                                                                                                                                                                                                                                                                                                                                                                                                                                                                                                                                                                                                                                                                                                                                                                                                                                                                                                                                                                                                                                                                                                                                                                                                                                                                                                                                                                                                                                                                                                                                                                                                                                                                                                                                                                                                                                                                  | Outdoor: 95°F DB/75°F WB                 |
| Max/Min Cooling Capacity (Btu/hr / kW |                     | Conditions                                                                                                                                                                                                                                                                                                                                                                                                                                                                                                                                                                                                                                                                                                                                                                                                                                                                                                                                                                                                                                                                                                                                                                                                                                                                                                                                                                                                                                                                                                                                                                                                                                                                                                                                                                                                                                                                                                                                                                                                                                                                                                                     |                                          |
| Cooling Input Power (kW):             | 2.12                |                                                                                                                                                                                                                                                                                                                                                                                                                                                                                                                                                                                                                                                                                                                                                                                                                                                                                                                                                                                                                                                                                                                                                                                                                                                                                                                                                                                                                                                                                                                                                                                                                                                                                                                                                                                                                                                                                                                                                                                                                                                                                                                                | Indoor: N/A                              |
| SEER:                                 | 16.5                | Rated Heating                                                                                                                                                                                                                                                                                                                                                                                                                                                                                                                                                                                                                                                                                                                                                                                                                                                                                                                                                                                                                                                                                                                                                                                                                                                                                                                                                                                                                                                                                                                                                                                                                                                                                                                                                                                                                                                                                                                                                                                                                                                                                                                  | Outdoor: N/A                             |
| Rated Heating Capacity (Btu/hr):      | N/A                 | Conditions                                                                                                                                                                                                                                                                                                                                                                                                                                                                                                                                                                                                                                                                                                                                                                                                                                                                                                                                                                                                                                                                                                                                                                                                                                                                                                                                                                                                                                                                                                                                                                                                                                                                                                                                                                                                                                                                                                                                                                                                                                                                                                                     | 33.333.11.11                             |
| Max/Min Heating Capacity (Btu/hr / kW |                     | Rated Piping Length(ft)                                                                                                                                                                                                                                                                                                                                                                                                                                                                                                                                                                                                                                                                                                                                                                                                                                                                                                                                                                                                                                                                                                                                                                                                                                                                                                                                                                                                                                                                                                                                                                                                                                                                                                                                                                                                                                                                                                                                                                                                                                                                                                        | 25                                       |
| Heating Input Power (kW):             | N/A                 | Rated Height Separation(ft)                                                                                                                                                                                                                                                                                                                                                                                                                                                                                                                                                                                                                                                                                                                                                                                                                                                                                                                                                                                                                                                                                                                                                                                                                                                                                                                                                                                                                                                                                                                                                                                                                                                                                                                                                                                                                                                                                                                                                                                                                                                                                                    | 0                                        |
| Heating COP (Btu/hr / Btu/hr):        | N/A                 | riated rieight coparation(ity                                                                                                                                                                                                                                                                                                                                                                                                                                                                                                                                                                                                                                                                                                                                                                                                                                                                                                                                                                                                                                                                                                                                                                                                                                                                                                                                                                                                                                                                                                                                                                                                                                                                                                                                                                                                                                                                                                                                                                                                                                                                                                  |                                          |
| HSPF:                                 | N/A                 |                                                                                                                                                                                                                                                                                                                                                                                                                                                                                                                                                                                                                                                                                                                                                                                                                                                                                                                                                                                                                                                                                                                                                                                                                                                                                                                                                                                                                                                                                                                                                                                                                                                                                                                                                                                                                                                                                                                                                                                                                                                                                                                                |                                          |
| 11011.                                |                     |                                                                                                                                                                                                                                                                                                                                                                                                                                                                                                                                                                                                                                                                                                                                                                                                                                                                                                                                                                                                                                                                                                                                                                                                                                                                                                                                                                                                                                                                                                                                                                                                                                                                                                                                                                                                                                                                                                                                                                                                                                                                                                                                |                                          |
| Indoor Unit Details                   |                     |                                                                                                                                                                                                                                                                                                                                                                                                                                                                                                                                                                                                                                                                                                                                                                                                                                                                                                                                                                                                                                                                                                                                                                                                                                                                                                                                                                                                                                                                                                                                                                                                                                                                                                                                                                                                                                                                                                                                                                                                                                                                                                                                |                                          |
| Power Supply (V/Hz/Ph:)               | 208-230/60/1ph      | Airflow Rate (CFM wet coil)                                                                                                                                                                                                                                                                                                                                                                                                                                                                                                                                                                                                                                                                                                                                                                                                                                                                                                                                                                                                                                                                                                                                                                                                                                                                                                                                                                                                                                                                                                                                                                                                                                                                                                                                                                                                                                                                                                                                                                                                                                                                                                    | 688/618/565                              |
| Power Supply Connections:             | L1, L2, Ground      | Moisture Removal (pt/h):                                                                                                                                                                                                                                                                                                                                                                                                                                                                                                                                                                                                                                                                                                                                                                                                                                                                                                                                                                                                                                                                                                                                                                                                                                                                                                                                                                                                                                                                                                                                                                                                                                                                                                                                                                                                                                                                                                                                                                                                                                                                                                       |                                          |
| Min Circuit Amps MCA (A):             | 1.8                 | Gas Pipe Connection (inch):                                                                                                                                                                                                                                                                                                                                                                                                                                                                                                                                                                                                                                                                                                                                                                                                                                                                                                                                                                                                                                                                                                                                                                                                                                                                                                                                                                                                                                                                                                                                                                                                                                                                                                                                                                                                                                                                                                                                                                                                                                                                                                    | 5/8                                      |
| Max Overcurrent Amps MFA (A):         | 1.5                 | Liquid Pipe Connection (inch):                                                                                                                                                                                                                                                                                                                                                                                                                                                                                                                                                                                                                                                                                                                                                                                                                                                                                                                                                                                                                                                                                                                                                                                                                                                                                                                                                                                                                                                                                                                                                                                                                                                                                                                                                                                                                                                                                                                                                                                                                                                                                                 | 3/8                                      |
|                                       | 3/16x39-3/8x27-9/16 | Condensate Connection (inch):                                                                                                                                                                                                                                                                                                                                                                                                                                                                                                                                                                                                                                                                                                                                                                                                                                                                                                                                                                                                                                                                                                                                                                                                                                                                                                                                                                                                                                                                                                                                                                                                                                                                                                                                                                                                                                                                                                                                                                                                                                                                                                  |                                          |
| Panel (HxWxD):                        | N/AxN/AxN/A         | Sound Pressure Level (dBA):                                                                                                                                                                                                                                                                                                                                                                                                                                                                                                                                                                                                                                                                                                                                                                                                                                                                                                                                                                                                                                                                                                                                                                                                                                                                                                                                                                                                                                                                                                                                                                                                                                                                                                                                                                                                                                                                                                                                                                                                                                                                                                    | 42                                       |
| Net Weight (lbs):                     | 80                  | Sound Power Level (dBA):                                                                                                                                                                                                                                                                                                                                                                                                                                                                                                                                                                                                                                                                                                                                                                                                                                                                                                                                                                                                                                                                                                                                                                                                                                                                                                                                                                                                                                                                                                                                                                                                                                                                                                                                                                                                                                                                                                                                                                                                                                                                                                       | 38                                       |
| Weight with Panel (lbs):              | N/A                 | Static Pressure Rated/Max (inv                                                                                                                                                                                                                                                                                                                                                                                                                                                                                                                                                                                                                                                                                                                                                                                                                                                                                                                                                                                                                                                                                                                                                                                                                                                                                                                                                                                                                                                                                                                                                                                                                                                                                                                                                                                                                                                                                                                                                                                                                                                                                                 |                                          |
| rroigin marr and (ice).               | 14/74               | Cialis Francis Francis (in the control of the contr | 3, 3, 3, 3, 3, 3, 3, 3, 3, 3, 3, 3, 3, 3 |
| Condensing Unit Details               |                     |                                                                                                                                                                                                                                                                                                                                                                                                                                                                                                                                                                                                                                                                                                                                                                                                                                                                                                                                                                                                                                                                                                                                                                                                                                                                                                                                                                                                                                                                                                                                                                                                                                                                                                                                                                                                                                                                                                                                                                                                                                                                                                                                |                                          |
| Power Supply (V/Hz/Ph):               | 208-230/60/1ph      | Compressor Type:                                                                                                                                                                                                                                                                                                                                                                                                                                                                                                                                                                                                                                                                                                                                                                                                                                                                                                                                                                                                                                                                                                                                                                                                                                                                                                                                                                                                                                                                                                                                                                                                                                                                                                                                                                                                                                                                                                                                                                                                                                                                                                               | Inverter                                 |
| Power Supply Connections:             | L1, L2, Ground      | Capacity Control Range (%):                                                                                                                                                                                                                                                                                                                                                                                                                                                                                                                                                                                                                                                                                                                                                                                                                                                                                                                                                                                                                                                                                                                                                                                                                                                                                                                                                                                                                                                                                                                                                                                                                                                                                                                                                                                                                                                                                                                                                                                                                                                                                                    | 30 - 100                                 |
| Min. Circuit Amps MCA (A):            | 16.5                | Airflow Rate (CFM):                                                                                                                                                                                                                                                                                                                                                                                                                                                                                                                                                                                                                                                                                                                                                                                                                                                                                                                                                                                                                                                                                                                                                                                                                                                                                                                                                                                                                                                                                                                                                                                                                                                                                                                                                                                                                                                                                                                                                                                                                                                                                                            | 1835                                     |
| Max. Overcurrent Amps MFA (A):        | 20                  | Gas Pipe Connection (inch):                                                                                                                                                                                                                                                                                                                                                                                                                                                                                                                                                                                                                                                                                                                                                                                                                                                                                                                                                                                                                                                                                                                                                                                                                                                                                                                                                                                                                                                                                                                                                                                                                                                                                                                                                                                                                                                                                                                                                                                                                                                                                                    | 5/8                                      |
| Max. Starting Current MSC(A):         |                     | Liquid Pipe Connection (inch):                                                                                                                                                                                                                                                                                                                                                                                                                                                                                                                                                                                                                                                                                                                                                                                                                                                                                                                                                                                                                                                                                                                                                                                                                                                                                                                                                                                                                                                                                                                                                                                                                                                                                                                                                                                                                                                                                                                                                                                                                                                                                                 | 3/8                                      |
| Rated Load Amps RLA (A):              | 10.3                | Sound Pressure Level (dBA):                                                                                                                                                                                                                                                                                                                                                                                                                                                                                                                                                                                                                                                                                                                                                                                                                                                                                                                                                                                                                                                                                                                                                                                                                                                                                                                                                                                                                                                                                                                                                                                                                                                                                                                                                                                                                                                                                                                                                                                                                                                                                                    | 49                                       |
|                                       | 5/16x35-7/16x12-5/8 | Sound Power Level (dBA):                                                                                                                                                                                                                                                                                                                                                                                                                                                                                                                                                                                                                                                                                                                                                                                                                                                                                                                                                                                                                                                                                                                                                                                                                                                                                                                                                                                                                                                                                                                                                                                                                                                                                                                                                                                                                                                                                                                                                                                                                                                                                                       |                                          |
| Net Weight (lbs):                     | 150                 | <u> </u>                                                                                                                                                                                                                                                                                                                                                                                                                                                                                                                                                                                                                                                                                                                                                                                                                                                                                                                                                                                                                                                                                                                                                                                                                                                                                                                                                                                                                                                                                                                                                                                                                                                                                                                                                                                                                                                                                                                                                                                                                                                                                                                       |                                          |
|                                       |                     |                                                                                                                                                                                                                                                                                                                                                                                                                                                                                                                                                                                                                                                                                                                                                                                                                                                                                                                                                                                                                                                                                                                                                                                                                                                                                                                                                                                                                                                                                                                                                                                                                                                                                                                                                                                                                                                                                                                                                                                                                                                                                                                                |                                          |
| System Details                        |                     |                                                                                                                                                                                                                                                                                                                                                                                                                                                                                                                                                                                                                                                                                                                                                                                                                                                                                                                                                                                                                                                                                                                                                                                                                                                                                                                                                                                                                                                                                                                                                                                                                                                                                                                                                                                                                                                                                                                                                                                                                                                                                                                                |                                          |
| Refrigerant Type:                     | R-410A              | Max. Pipe Length (Vertical ft):                                                                                                                                                                                                                                                                                                                                                                                                                                                                                                                                                                                                                                                                                                                                                                                                                                                                                                                                                                                                                                                                                                                                                                                                                                                                                                                                                                                                                                                                                                                                                                                                                                                                                                                                                                                                                                                                                                                                                                                                                                                                                                | 98 ft                                    |
| Holding Refrigerant Charge (lbs):     | 5.1                 | Cooling Operation Range (%):                                                                                                                                                                                                                                                                                                                                                                                                                                                                                                                                                                                                                                                                                                                                                                                                                                                                                                                                                                                                                                                                                                                                                                                                                                                                                                                                                                                                                                                                                                                                                                                                                                                                                                                                                                                                                                                                                                                                                                                                                                                                                                   | 23 - 115                                 |
| Additional Charge (oz/ft):            | 0.036lbs/ft         | Cooling Range w/Baffle (°F):                                                                                                                                                                                                                                                                                                                                                                                                                                                                                                                                                                                                                                                                                                                                                                                                                                                                                                                                                                                                                                                                                                                                                                                                                                                                                                                                                                                                                                                                                                                                                                                                                                                                                                                                                                                                                                                                                                                                                                                                                                                                                                   | 0 - 115                                  |
| Pre-charge Piping (Length ft):        | -                   | Heating Operation Range (°F):                                                                                                                                                                                                                                                                                                                                                                                                                                                                                                                                                                                                                                                                                                                                                                                                                                                                                                                                                                                                                                                                                                                                                                                                                                                                                                                                                                                                                                                                                                                                                                                                                                                                                                                                                                                                                                                                                                                                                                                                                                                                                                  |                                          |
| Max. Pipe Length (Total ft):          | 164 ft              | Heating Range w/Baffle (°F):                                                                                                                                                                                                                                                                                                                                                                                                                                                                                                                                                                                                                                                                                                                                                                                                                                                                                                                                                                                                                                                                                                                                                                                                                                                                                                                                                                                                                                                                                                                                                                                                                                                                                                                                                                                                                                                                                                                                                                                                                                                                                                   | N/A                                      |
|                                       |                     |                                                                                                                                                                                                                                                                                                                                                                                                                                                                                                                                                                                                                                                                                                                                                                                                                                                                                                                                                                                                                                                                                                                                                                                                                                                                                                                                                                                                                                                                                                                                                                                                                                                                                                                                                                                                                                                                                                                                                                                                                                                                                                                                |                                          |